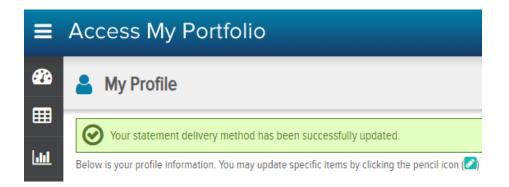

NOTE: If you switch from Print to Electronic Statements, you will be prompted to verify this via a pending email (See below "Your electronic delivery selection is pending your email confirmation"). This time, the email will be from <u>SEIPrivateTrust@seic.com</u>. To verify the changes, click on the hyperlink in the email, which will automatically bring you back into <u>www.AccessMyPortfolio.com</u>. If done correctly, you will receive the message "Your statement delivery method has successfully been updated" highlighted on a green banner.