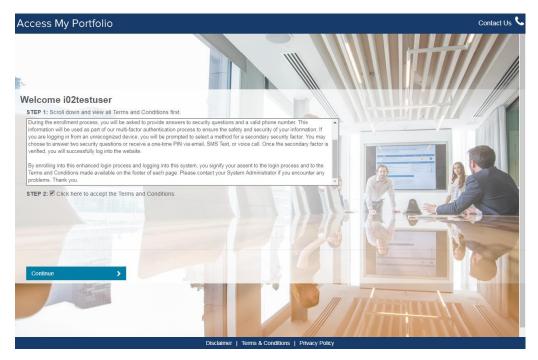

5) Enter your User ID and one-time pin. Select Continue.

Until you put in your USER ID, it will read "Password" here.

6) Scroll through and read the **Terms and Conditions**. Select the box in Step 2 to accept the **Terms and Conditions**. Select **Continue**.