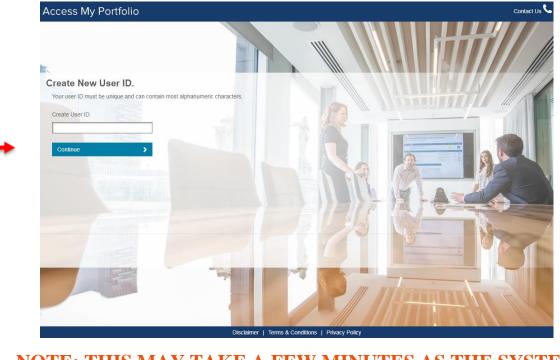

3) Create your user ID and select Continue.

## NOTE: THIS MAY TAKE A FEW MINUTES AS THE SYSTEM IS CHECKING TO MAKE SURE YOUR USER ID HAS NOT PREVIOUSLY BEEN USED. DO NOT REFRESH YOUR BROWSER.

4) Upon receiving the successful username creation message, select **Continue to log in.** A **one-time pin** has been sent to the email address you entered. You will be prompted to enter the pin when logging in for the first time.