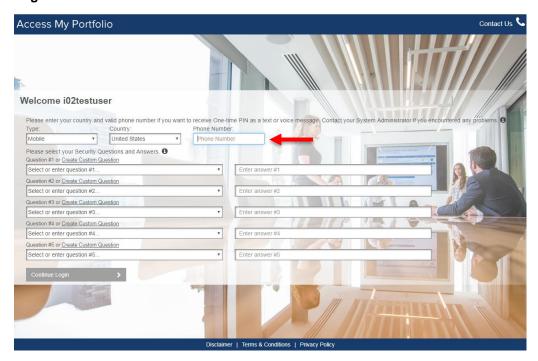

7) Enter a valid phone number to receive a text or voice message for a one-time pin in the event of an account lockout, if you forgot your password, or if you are accessing your account from an unregistered device. Select five security questions and provide answers to those questions. Select Continue Login.