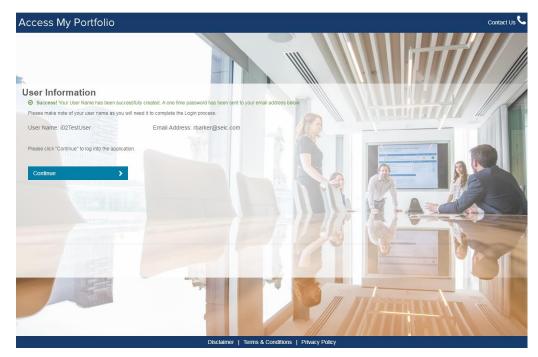

## NOTE: THIS MAY TAKE A FEW MINUTES AS THE SYSTEM IS CHECKING TO MAKE SURE YOUR USER ID HAS NOT PREVIOUSLY BEEN USED. DO NOT REFRESH YOUR BROWSER.

4) Upon receiving the successful username creation message, select **Continue to log in.** A **one-time pin** has been sent to the email address you entered. You will be prompted to enter the pin when logging in for the first time.