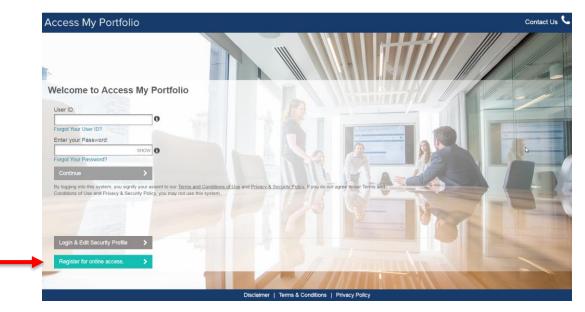

1) Visit <u>www.accessmyportfolio.com</u> and select **Register for online access** link.

- A. REGISTER AND SET UP ONLINE ACCESS FROM YOUR COMPUTER OR TABLET (*Cannot set up from phone*)
- B. Before proceeding further, wait until you receive an email from noreply@seic.com
  - You should receive the email a few minutes after clicking "Register for online access"
  - Check Spam/Junk Folder if you do not see the message in your Inbox
  - Receiving this email confirms that you can begin with the registration process