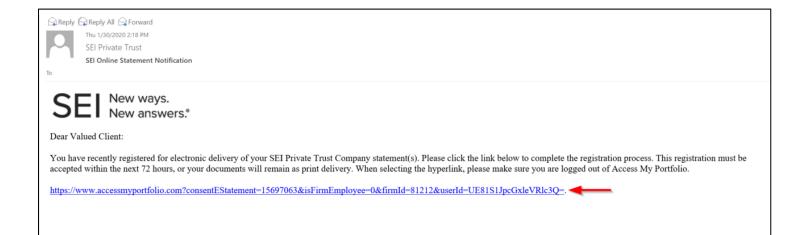

NOTE: If you switch from Print to Electronic Statements, you will be prompted to verify this via a pending email (See below "Your electronic delivery selection is pending your email confirmation"). This time, the email will be from <u>SEIPrivateTrust@seic.com</u>. To verify the changes, click on the hyperlink in the email, which will automatically bring you back into <u>www.AccessMyPortfolio.com</u>. If done correctly, you will receive the message "Your statement delivery method has successfully been updated" highlighted on a green banner.