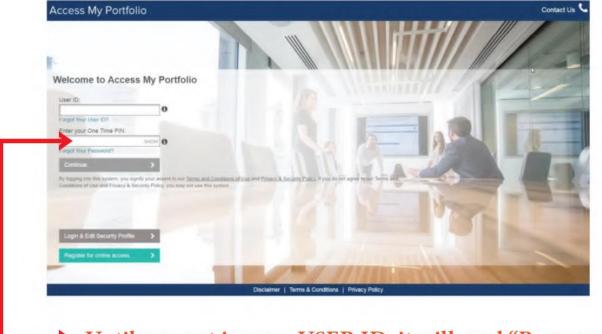

5) Enter your User ID and one-time pin. Select Continue.

Until you put in your USER ID, it will read "Password" here.

6) Scroll through and read the **Terms and Conditions**. Select the box in Step 2 to accept the **Terms and Conditions**. Select **Continue**.