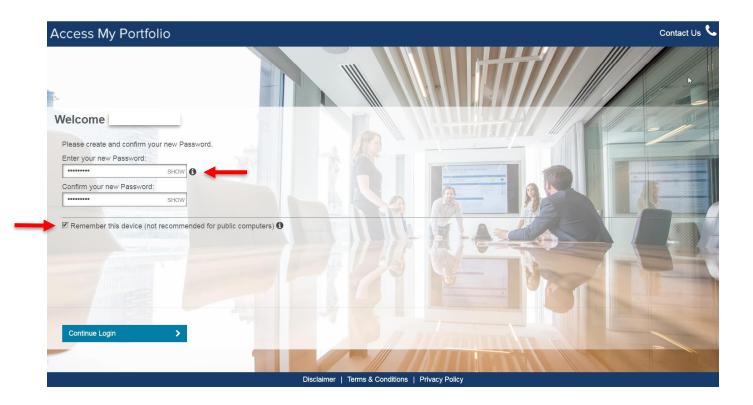

8) Create and confirm a **new password.** Passwords need to be 8-20 characters in length and must contain at least one (1) uppercase letter, one (1) lowercase letter, and one number. The password cannot contain the user's first or last name and may not have more than two repeating characters. Most special characters are supported, but "&","<",">>", and spaces are not allowed. On this page, you also have the option to select "Remember this device" and by doing so, you will not have to answer security questions when logging into the site in the future. After completing these steps, Select **Continue Login.** 